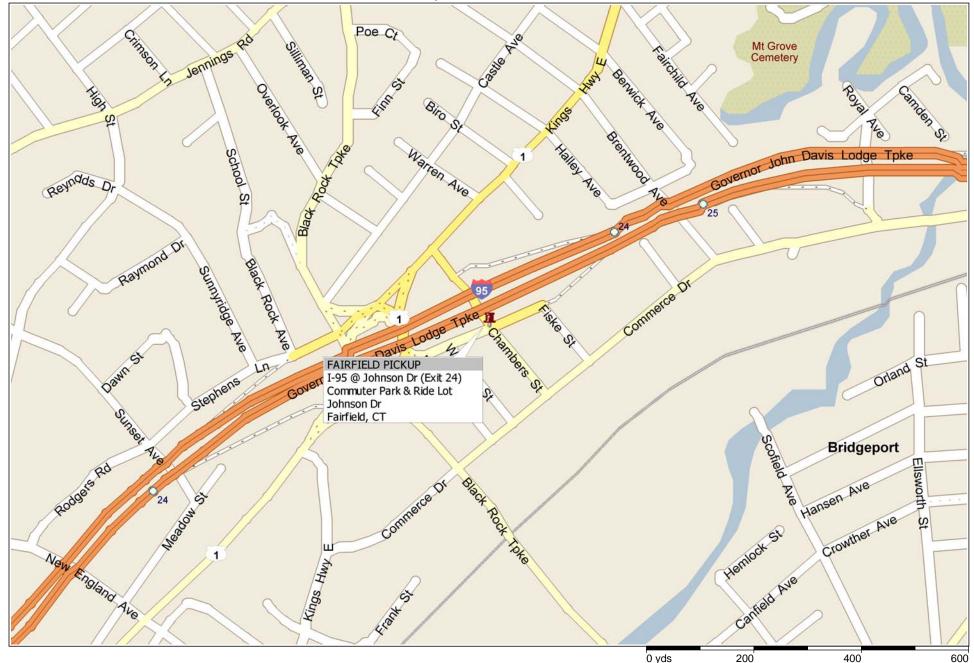

## Fairfield Pickup, Exit 24 @ Johnson Drive

Copyright © and (P) 1988–2008 Microsoft Corporation and/or its suppliers. All rights reserved. http://www.microsoft.com/streets/ Certain mapping and direction data © 2008 NAVTEQ. All rights reserved. The Data for areas of Canada includes information taken with permission from Canadian authorities, including: © Her Majesty the Queen in Right of Canada, © Queen's Printer for Ontario. NAVTEQ and NAVTEQ ON BOARD are trademarks of NAVTEQ. © 2008 Tele Atlas North America, Inc. All rights reserved. Tele Atlas and Tele Atlas North America are trademarks of Tele Atlas, Inc. © 2008 by Applied Geographic Systems. All rights reserved.